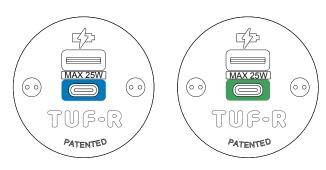

## // TUF 25W

| LIGHT | DESCRIPTION                                                                                                   |
|-------|---------------------------------------------------------------------------------------------------------------|
|       | Blue LED - standard fast charging up to 5V                                                                    |
|       | Flashing blue LED - fault due to Type A overcurrent, or overheating                                           |
|       | Green LED - Power Delivery 9V - 20V                                                                           |
|       | Flashing green LED - fault due to Type C overcurrent, or overheating. Self resetting once device is unplugged |