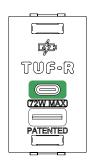

## // TUF HP

| LIGHT | DESCRIPTION                                                                                                   |
|-------|---------------------------------------------------------------------------------------------------------------|
|       | Green LED - standard fast charging 9V - 20V                                                                   |
|       | Flashing green LED - fault due to Type C overcurrent, or overheating. Self resetting once device is unplugged |