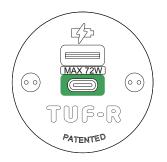

## // TUF HP

| LIGHT | DESCRIPTION                                                                                                   |
|-------|---------------------------------------------------------------------------------------------------------------|
|       | Green LED - standard fast charging 9V - 20V                                                                   |
|       | Flashing green LED - fault due to Type C overcurrent, or overheating. Self resetting once device is unplugged |